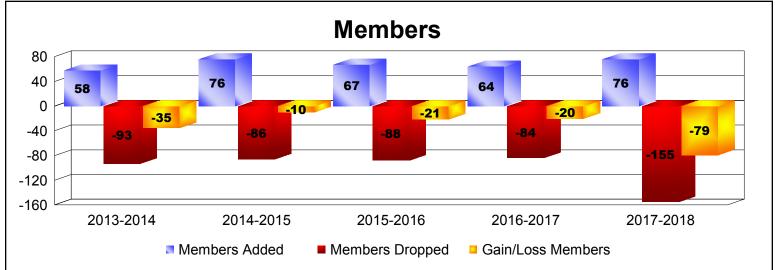

District 101SV As of June 2018 Cumulative

| Year      | New<br>Clubs | Dropped<br>Clubs | Gain/<br>Loss<br>Clubs | New<br>Members | Charter<br>Members | Reinstate<br>Members | Transfer<br>Members | Total<br>Member<br>Added | Total<br>Members<br>Dropped | Gain/<br>Loss<br>Members |
|-----------|--------------|------------------|------------------------|----------------|--------------------|----------------------|---------------------|--------------------------|-----------------------------|--------------------------|
| 2013-2014 | 0            | 0                | 0                      | 52             | 0                  | 3                    | 3                   | 58                       | -93                         | -35                      |
| 2014-2015 | 0            | 0                | 0                      | 72             | 0                  | 2                    | 2                   | 76                       | -86                         | -10                      |
| 2015-2016 | 0            | 0                | 0                      | 63             | 0                  | 0                    | 4                   | 67                       | -88                         | -21                      |
| 2016-2017 | 0            | 0                | 0                      | 59             | 0                  | 2                    | 3                   | 64                       | -84                         | -20                      |
| 2017-2018 | 0            | -3               | -3                     | 67             | 1                  | 3                    | 5                   | 76                       | -155                        | -79                      |
| Average   | 0            | -1               | -1                     | 63             | 0                  | 2                    | 3                   | 68                       | -101                        | -33                      |