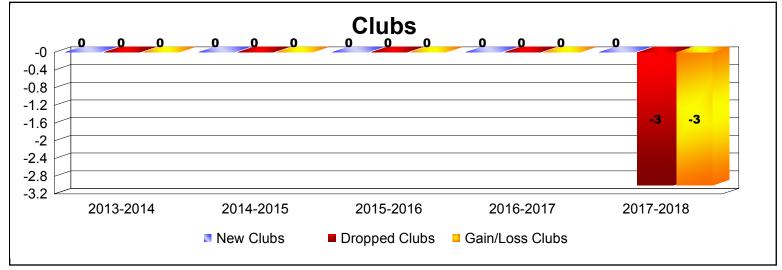

District 101SV As of June 2018 Cumulative

| Year      | New<br>Clubs | Dropped<br>Clubs | Gain/<br>Loss<br>Clubs | New<br>Members | Charter<br>Members | Reinstate<br>Members | Transfer<br>Members | Total<br>Member<br>Added | Total<br>Members<br>Dropped | Gain/<br>Loss<br>Members |
|-----------|--------------|------------------|------------------------|----------------|--------------------|----------------------|---------------------|--------------------------|-----------------------------|--------------------------|
| 2013-2014 | 0            | 0                | 0                      | 52             | 0                  | 3                    | 3                   | 58                       | -93                         | -35                      |
| 2014-2015 | 0            | 0                | 0                      | 72             | 0                  | 2                    | 2                   | 76                       | -86                         | -10                      |
| 2015-2016 | 0            | 0                | 0                      | 63             | 0                  | 0                    | 4                   | 67                       | -88                         | -21                      |
| 2016-2017 | 0            | 0                | 0                      | 59             | 0                  | 2                    | 3                   | 64                       | -84                         | -20                      |
| 2017-2018 | 0            | -3               | -3                     | 67             | 1                  | 3                    | 5                   | 76                       | -155                        | -79                      |
| Average   | 0            | -1               | -1                     | 63             | 0                  | 2                    | 3                   | 68                       | -101                        | -33                      |